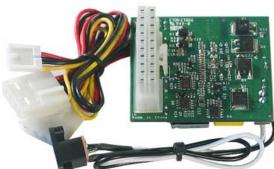

## PW120M (200 Watts)

(c) CarTFT.com

Support: Manual [DE] | Manual [EN]

- for EPIA M and MII-Series Mainboards

- 200 watts

- Dimensions : 57 mm x 61 mm - Pentium4-12V-connector

Compact design, less cables. The PW-120M is the only cableless mini-atx dc to dc power supply for the VIA platform. Compatible with an entire range of mini-itx motherboards such as VIA EPIA-M provides cool, silent power for your small mini-itx board from a single 12V power source.

**Note :** PW120 is not intended for beeing powered directly from a car battery. Instead you can take M3-ATX (same size) or M1-ATX, M2-ATX(-HV), M4-ATX.

Reason: Car battery gives out 9-18VDC, but PW120 can only handle 12V +-10%!