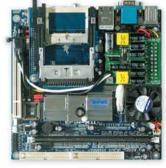

## PW120M (200 Watts)

(c) CarTFT.com

Support: Manual [DE] | Manual [EN]

- for EPIA M and MII-Series Mainboards

- 200 watts

- Dimensions : 57 mm x 61 mm - Pentium4-12V-connector

Compact design, less cables. The PW-120M is the only cableless mini-atx dc to dc power supply for the VIA platform. Compatible with an entire range of mini-itx motherboards such as VIA EPIA-M provides cool, silent power for your small mini-itx board from a single 12V power source.

## 999.00 EUR

incl. 19% VAT, plus shipping

- Tiny small size!
- 200 watts
- Fits directly on M-II boards
- PFC!